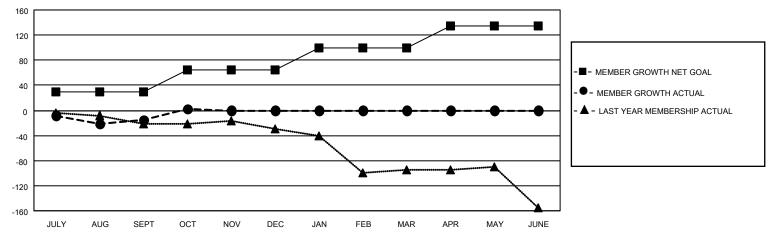

## District 4 L3

| Clubs RESULTS FOR 2021-2022 |   |   |   | Members RESULTS FOR 2021-2022 |    |    |    |
|-----------------------------|---|---|---|-------------------------------|----|----|----|
|                             |   |   |   |                               |    |    |    |
| JULY/AUG/SEPT               | 0 | 0 | 1 | JULY/AUG/SEPT                 | 30 | 81 | 58 |
| OCT/NOV/DEC                 | 1 | 0 | 1 | OCT/NOV/DEC                   | 35 | 48 | 27 |
| JAN/FEB/MAR                 | 1 | 0 | 0 | JAN/FEB/MAR                   | 35 | 0  | 0  |
| APR/MAY/JUNE                | 1 | 0 | 0 | APR/MAY/JUNE                  | 35 | 0  | 0  |

#### GOALS AND ACTUAL MEMBERS CUMULATIVE

| DROPPED CLUBS: 2 |    | 19 CLUBS OF 59 ADDED 1 OR<br>MORE NEW MEMBERS | GENDER DISTRIBUTION                 |              |  |
|------------------|----|-----------------------------------------------|-------------------------------------|--------------|--|
|                  |    | MORE NEW MEMBERS                              | MALE                                | 611 (53.79%) |  |
|                  |    |                                               | FEMALE                              | 524 (46.13%) |  |
| DROPPED MEMBERS  |    |                                               | NON BINARY                          | 0 (0.00%)    |  |
|                  |    |                                               | PREFER NOT TO ANSWER 1 (0.09%)      |              |  |
| DECEASED         | 3  |                                               |                                     | ,            |  |
| CLUB CANCELLED   | 28 | CLICK HERE FOR CUMULATIVE                     | TOTAL FAMILY UNIT MEMBERS           | 263          |  |
| OTHER            | 54 | MEMBERSHIP DATA                               |                                     |              |  |
| TOTAL            | 85 |                                               | FAMILY MEMBERS PAYING HALF DUES 142 |              |  |
|                  |    |                                               |                                     |              |  |