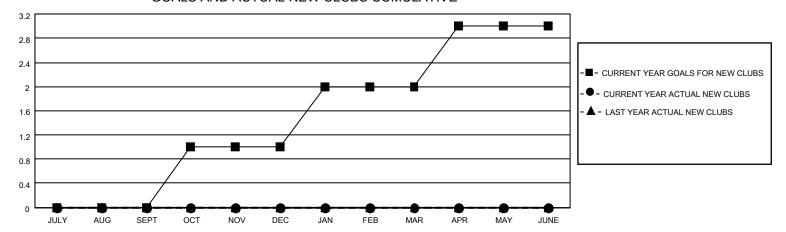

## District 4 L3

| Clubs RESULTS FOR 2021-2022 |   |   |   | Members RESULTS FOR 2021-2022 |    |    |    |
|-----------------------------|---|---|---|-------------------------------|----|----|----|
|                             |   |   |   |                               |    |    |    |
| JULY/AUG/SEPT               | 0 | 0 | 1 | JULY/AUG/SEPT                 | 30 | 81 | 58 |
| OCT/NOV/DEC                 | 1 | 0 | 1 | OCT/NOV/DEC                   | 35 | 48 | 27 |
| JAN/FEB/MAR                 | 1 | 0 | 0 | JAN/FEB/MAR                   | 35 | 0  | 0  |
| APR/MAY/JUNE                | 1 | 0 | 0 | APR/MAY/JUNE                  | 35 | 0  | 0  |

#### GOALS AND ACTUAL NEW CLUBS CUMULATIVE